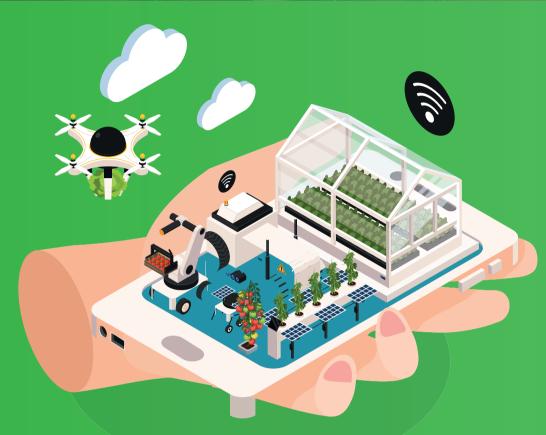

## **Intelligent Farm iFARM**

iFARM เทคโนโลยีผู้ช่วยเกษตรกร ด้วยนวัตกรรม ด้าน IoT & AI ทำให้เกษตรกรบริหารจัดการฟาร์ม ได้อย่างมีประสิทธิภาพสูงสุด

## จุดเด่นของระบบ ฟาร์มอัจฉริยะ

- ผสานเทคโนโลยีอุปกรณ์ พาร์ทเนอร์ที่เชี่ยวชาญ
  เชื่อมต่อข้อมูลบนโครงข่ายที่แข็งแรงที่สุด
  ตอบสนองความต้องการที่หลากหลาย

## **Highlight Features**

Intelligent Farm Platform Features

ความสามารถของระบบ iFarm เพื่อบริหารจัดการฟาร์มให้เกิดประสิทธิภาพ

เจ้าของฟาร์มสามารูกตรวจสอบ สถานะ ้งองแปลงเพาะปลูกทั้งหมด ผ่าน Icon ความ รู้สึกพืชที่ เข้าใจได้ในทันที

แสดงข้อมูลการวัดจาก Sensor ในแปลงเพาะ ปลูกแบบ Real-time

แผงควบคุมอุปกรณ์ทั้งแบบ Remote สั่งงานผ่าน Internet และการตั้งค่าอปกรณ์ให้ทำงานอัตโนมัติ

วางแผนการดูแลฟาร์มบนปฏิทิน และเก็บบันทึก ข้อมูลกิจกรรมการดูแลฟาร์ม