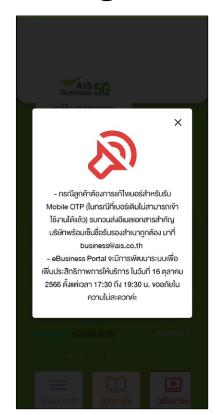

### Login Screen

Figure 1- After access to eBiz mobile application, system will display log in screen

Figure 2 – In case of announcement

Figure 1

Figure 2