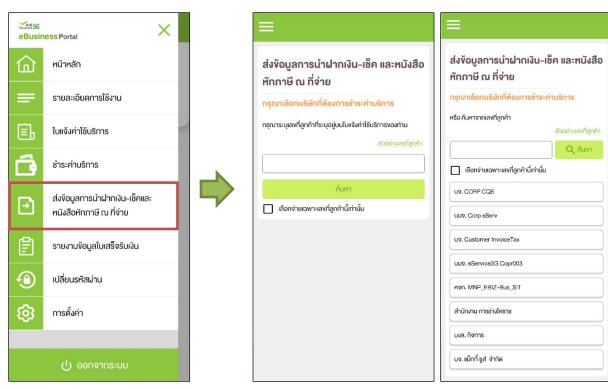

## Send bank transfer information & WHT (1)

Figure 1- Choose 'ส่งข้อมูลการนำฝากเงินเซ็ค และหนังสือหักภาษี ณ ที่จ่าย' (Send bank transfer information & WHT)

Figure 2 – Send bank transfer information & WHT Screen (super admin)

Figure 3 – Send bank transfer information & WHT Screen (admin)

Figure 1 Figure 2 Figure 3