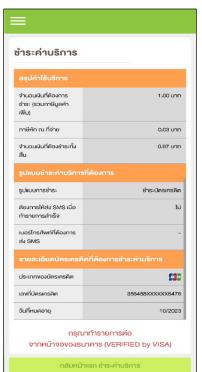

#### Pay by credit card

Figure 1- Payment detail summary in case pay by credit card

Figure 2 – Screen for credit card information

Figure 3 – Summary of payment

Figure 1 Figure 2 Figure 3

- eBiz Mobile Application Installation
- Login Screen
- Home Screen
- Usage Detail
- Bill Statement
- Payment
- Send bank transfer information & WHT
- Receipt Information Report
- Change Password
- Setting