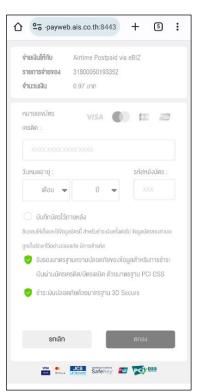

#### Pay by credit card

Figure 1- Payment detail summary in case pay by credit card

Figure 2 – Screen for credit card information

Figure 3 – Summary of payment

Figure 1 Figure 2 Figure 3

- eBiz Mobile Application Installation
- Login Screen
- Home Screen
- Usage Detail
- Bill Statement
- Payment
- Send bank transfer information & WHT
- Receipt Information Report
- Change Password
- Setting