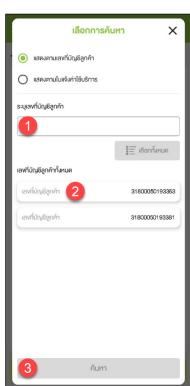

#### Pay for each company

Figure 1- Payment conclusion for each company

Figure 2 – After press button 'เลือก การค้นหา', pop up of search criteria will be shown

Figure 3 – After choose invoice and press sign '>', system will display invoice detail (user can specify the amount of money)