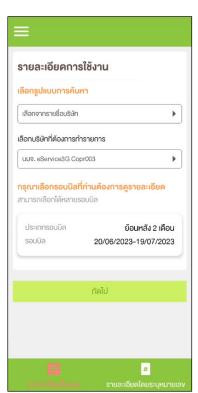

#### Detail by mobile number

(รายละเอียดโดยระบุหมายเลข)

Figure 1- Usage Detail (Detail by mobile number)

Figure 2 – After searching, all billing cycles are shown up

Figure 3 – Detail information of chosen billing cycle

Figure 1 Figure 2 Figure 3