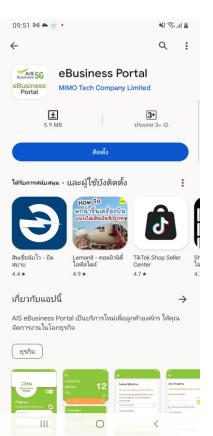

#### How to install - Android

- 1.) Go to Play store
- 2.) Search by 'ebusiness portal ais'
- 3.) Press 'Install'
- 4.) App is installed