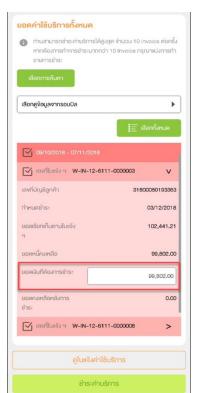

#### Pay for each company

Figure 1- Payment conclusion for each company

Figure 2 – After press button 'เลือก การค้นหา', pop up of search criteria will be shown

Figure 3 – After choose invoice and press sign '>', system will display invoice detail (user can specify the amount of money)