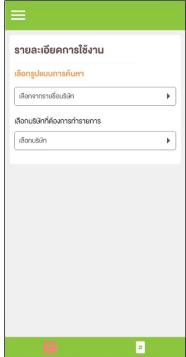

#### Detail by mobile number

(รายละเอียดโดยระบุหมายเลข)

Figure 1- Usage Detail (Detail by mobile number)

Figure 2 – After searching, all billing cycles are shown up

Figure 3 – Detail information of chosen billing cycle