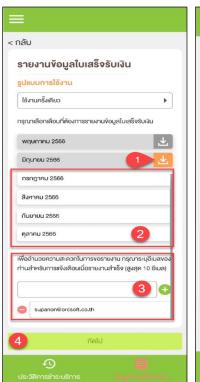

#### TAB Receipt Information Report

Figure 1- List of receipts by month

Figure 2 – Request receipt once or monthly

Figure 3 – Request conclusion

Figure 1 Figure 2 Figure 3

- eBiz Mobile Application Installation
- Login Screen
- Home Screen
- Usage Detail
- Bill Statement
- Payment
- Send bank transfer information & WHT
- Receipt Information Report
- Change Password
- Setting