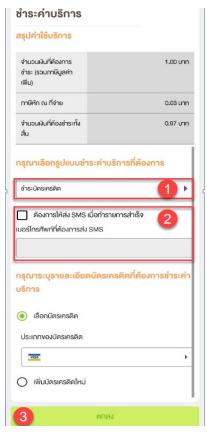

#### Pay by credit card

Figure 1- Payment detail summary in case pay by credit card

Figure 2 – Screen for credit card information

Figure 3 – Summary of payment

Figure 1 Figure 2 Figure 3

- eBiz Mobile Application Installation
- Login Screen
- Home Screen
- Usage Detail
- Bill Statement
- Payment
- Send bank transfer information & WHT
- Receipt Information Report
- Change Password
- Setting