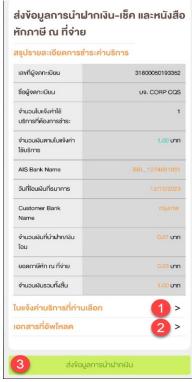

## Send bank transfer information & WHT (1)

Figure 1- Choose 'ส่งข้อมูลการนำฝากเงินเซ็ค และหนังสือหักภาษี ณ ที่จ่าย' (Send bank transfer information & WHT)

Figure 2 – Send bank transfer information & WHT Screen (super admin)

Figure 3 – Send bank transfer information & WHT Screen (admin)

Figure 1 Figure 2 Figure 3