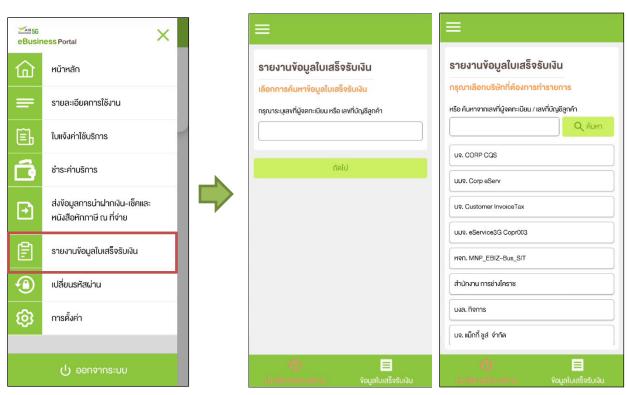

#### Receipt Information Report (1)

Figure 1- Choose 'รายงานข้อมูล ใบเสร็จรับเงิน' (Receipt Information Report)

Figure 2 – Receipt Information Report(super admin)

Figure 3 – Receipt Information Report (admin)

Figure 1 Figure 2 Figure 3