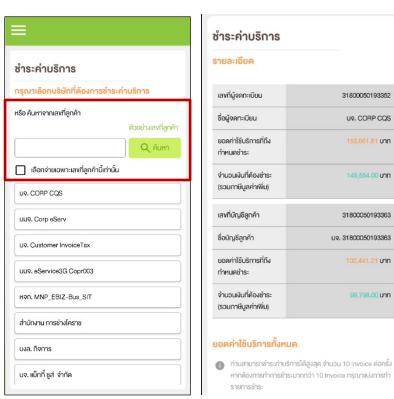

## Payment (1)

Figure 1- Choose 'ชำระค่าบริการ' (Payment)

Figure 2 – Payment Screen (super admin)

Figure 3 – Payment Screen (admin)

Figure 1 Figure 2 Figure 3