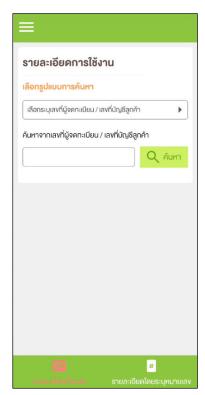

#### Detail by mobile number

(รายละเอียดโดยระบุหมายเลข)

Figure 1- Usage Detail (Detail by mobile number)

Figure 2 – After searching, all billing cycles are shown up

Figure 3 – Detail information of chosen billing cycle

Figure 1 Figure 2 Figure 3