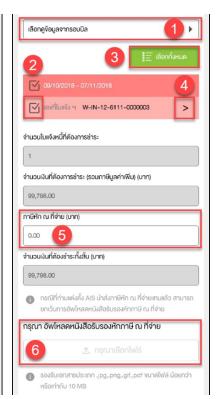

# Payment (2)

| 3                           | <b>4 ≣</b> iā                  | อกทั้งหนด |
|-----------------------------|--------------------------------|-----------|
| <b>☑</b> 09/10/2018         | - 07/11/2018                   | 5         |
| 🗹 เลงที่ในแจ้ง ฯ            | W-IN-12-6111-0000003           | >         |
| 🗹 เลงที่ใบแจ้ง ฯ            | W-IN-12-6111-0000008           | >         |
| จำนวนใบแจ้งหนี้ที่ต้อง<br>2 | การช่าระ                       |           |
| จำนวนเงินที่ต้องการช้       | าระ (รวมภาษีมูลค่าเพิ่ม) (บาก) |           |
| 149,661.00                  |                                |           |
| กาษีศัก ณ ที่จ่าย (บาท      | 1)                             |           |
| 0.00 6                      |                                |           |
| จำนวนเงินที่ต้องชำระท่      | าั้งสั้น (บา <b>ก</b> )        |           |
| 149,661.00                  |                                |           |

Figure 3