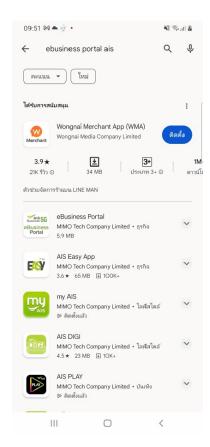

#### How to install - Android

- 1.) Go to Play store
- 2.) Search by 'ebusiness portal ais'
- 3.) Press 'Install'
- 4.) App is installed