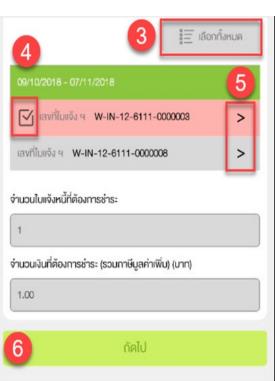

# Payment (2)

| 3                           | <b>4 ≣</b> iā                  | อกทั้งหนด |
|-----------------------------|--------------------------------|-----------|
| <b>☑</b> 09/10/2018         | - 07/11/2018                   | 5         |
| 🗹 เลงที่ในแจ้ง ฯ            | W-IN-12-6111-0000003           | >         |
| 🗹 เลงที่ใบแจ้ง ฯ            | W-IN-12-6111-0000008           | >         |
| จำนวนใบแจ้งหนี้ที่ต้อง<br>2 | การช่าระ                       |           |
| จำนวนเงินที่ต้องการช้       | าระ (รวมภาษีมูลค่าเพิ่ม) (บาก) |           |
| 149,661.00                  |                                |           |
| กาษีศัก ณ ที่จ่าย (บาท      | 1)                             |           |
| 0.00 6                      |                                |           |
| จำนวนเงินที่ต้องชำระท่      | าั้งสั้น (บา <b>ก</b> )        |           |
| 149,661.00                  |                                |           |