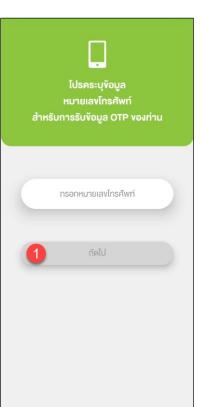

## Login Screen

Figure 1-Login screen

Figure 2 – If there is not mobile number linked with username, system will be asked for mobile number

Figure 3 – Request OTP

Figure 1 Figure 2 Figure 3

- eBiz Mobile Application Installation
- Login Screen
- Home Screen
- Usage Detail
- Bill Statement
- Payment
- Send bank transfer information & WHT
- Receipt Information Report
- Change Password
- Setting