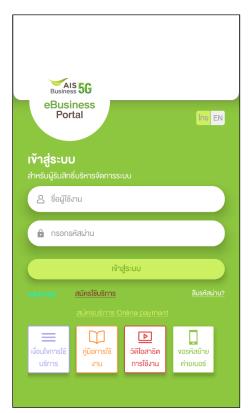

### Login Screen

Figure 1- After access to eBiz mobile application, system will display log in screen

Figure 2 – In case of announcement

Figure 1

Figure 2

## Login Screen

Figure 1-Login screen

Figure 2 – If there is not mobile number linked with username, system will be asked for mobile number

Figure 3 – Request OTP

Figure 1 Figure 2 Figure 3

- eBiz Mobile Application Installation
- Login Screen
- Home Screen
- Usage Detail
- Bill Statement
- Payment
- Send bank transfer information & WHT
- Receipt Information Report
- Change Password
- Setting