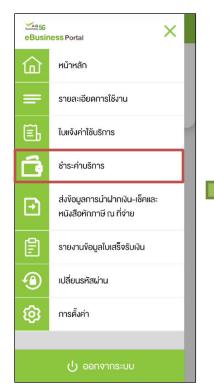

## Send bank transfer information & WHT (1)

Figure 1- Choose 'ส่งข้อมูลการนำฝากเงินเซ็ค และหนังสือหักภาษี ณ ที่จ่าย' (Send bank transfer information & WHT)

Figure 2 – Send bank transfer information & WHT Screen (super admin)