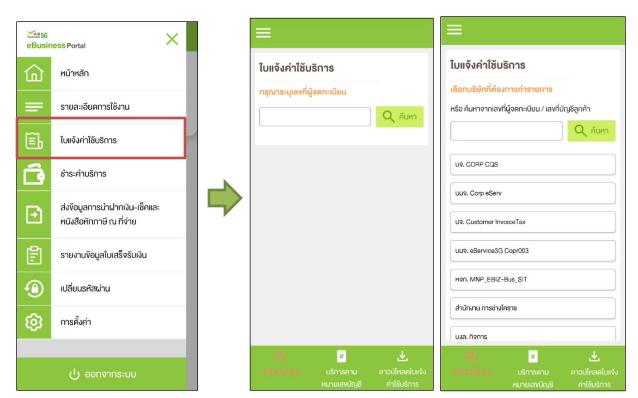

## Bill Statement (1)

Figure 1- Choose 'ใบแจ้งค่าใช้บริการ' (Bill Statement)

Figure 2 – Bill Statement Screen (super admin)

Figure 3 – Bill Statement Screen (admin)

Figure 1 Figure 2 Figure 3