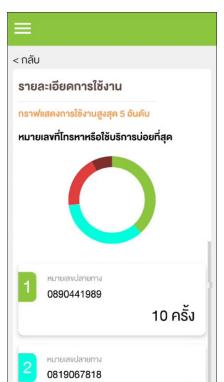

### Usage Detail (each billing cycle)

Figure 1- Various types of usage detail

Figure 2 – Each type of usage detail

Figure 3 – Usage detail as a graph

Figure 1 Figure 2 Figure 3

- eBiz Mobile Application Installation
- Login Screen
- Home Screen
- Usage Detail
- Bill Statement
- Payment
- Send bank transfer information & WHT
- Receipt Information Report
- Change Password
- Setting