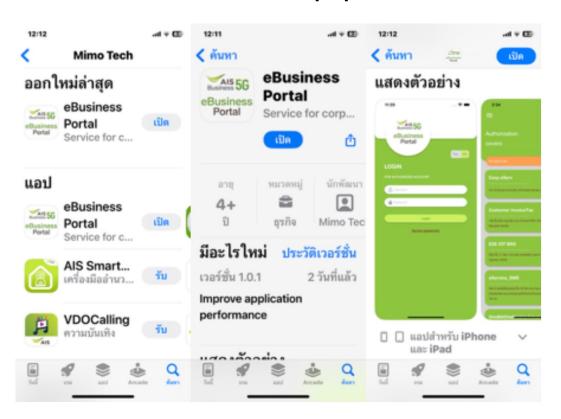

#### How to install - iOS

- 1.) Go to App store
- 2.) Search by 'ebusiness portal ais'
- 3.) Press 'Install'
- 4.) App is installed

- eBiz Mobile Application Installation
- Login Screen
- Home Screen
- Usage Detail
- Bill Statement
- Payment
- Send bank transfer information & WHT
- Receipt Information Report
- Change Password
- Setting