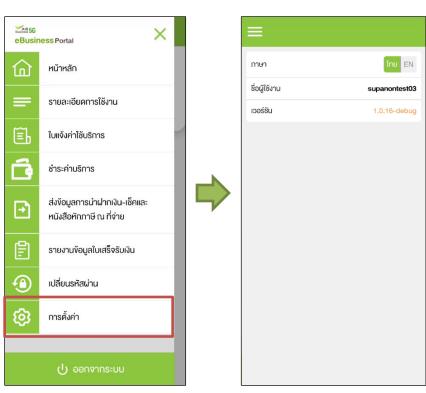

Figure 1- Choose 'การตั้งค่า' (Setting)

Figure 2 – Setting Details

Figure 1

Figure 2