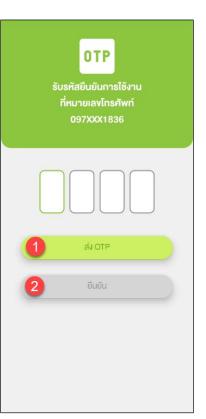

## Login Screen

Figure 1-Login screen

Figure 2 – If there is not mobile number linked with username, system will be asked for mobile number

Figure 3 – Request OTP

Figure 1 Figure 2 Figure 3

- eBiz Mobile Application Installation
- Login Screen
- Home Screen
- Usage Detail
- Bill Statement
- Payment
- Send bank transfer information & WHT
- Receipt Information Report
- Change Password
- Setting