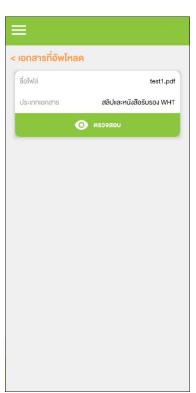

#### **Summary of payment**

Figure 1- Summary of payment details

Figure 2 – Uploaded documents

Figure 3 – After press button 'ส่ง ข้อมูลการนำฝากเงิน', system will display pop up and send email

Figure 1 Figure 2 Figure 3