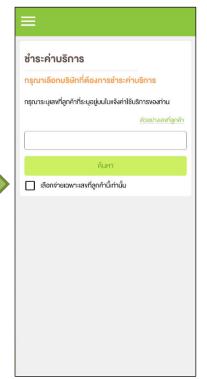

## Payment (1)

Figure 1- Choose 'ชำระค่าบริการ' (Payment)

Figure 2 – Payment Screen (super admin)

Figure 3 – Payment Screen (admin)

Figure 1 Figure 2 Figure 3