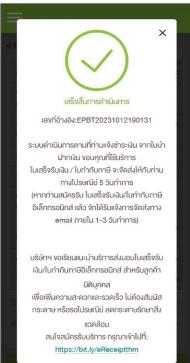

#### **Summary of payment**

Figure 1- Summary of payment details

Figure 2 – Uploaded documents

Figure 3 – After press button 'ส่ง ข้อมูลการนำฝากเงิน', system will display pop up and send email

Figure 1 Figure 2 Figure 3