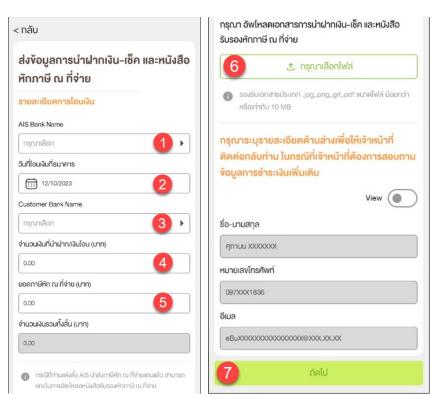

### Send bank transfer information & WHT (2)

Figure 1-2 – Criteria to search for transfer details

Figure 1

Figure 2

## Send bank transfer information & WHT (3)

#### Pay for each company

Figure 1-2 – Payment conclusion for each company

Figure 1 Figure 2