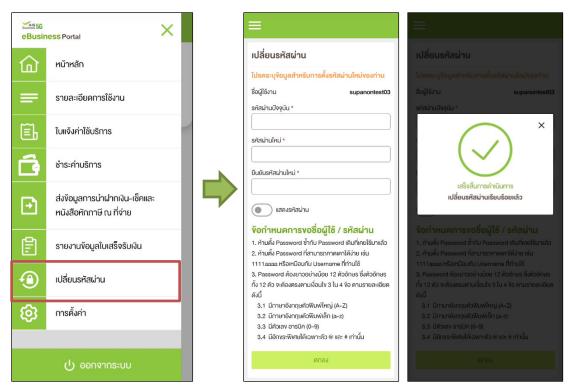

#### Change Password

Figure 1- Choose 'เปลี่ยนรหัสผ่าน' (Change Password)

Figure 2 – Change password regulations

Figure 3 – Change password is done

Figure 1 Figure 2 Figure 3

- eBiz Mobile Application Installation
- Login Screen
- Home Screen
- Usage Detail
- Bill Statement
- Payment
- Send bank transfer information & WHT
- Receipt Information Report
- Change Password
- Setting