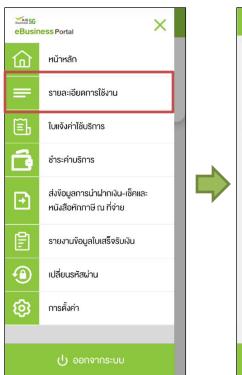

## Usage Detail (1)

Figure 1- Choose 'รายละเอียดการใช้งาน' (Usage Detail)

Figure 2 – Usage Detail Screen (super admin)

Figure 3 – Usage Detail Screen (admin)

Figure 1 Figure 2 Figure 3