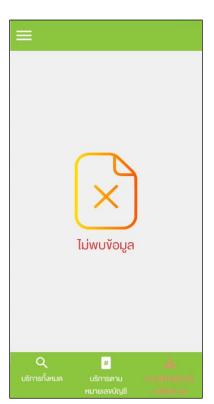

#### Tab Download Bill Statement

(ดาวน์โหลดใบแจ้งค่าใช้บริการ)

Figure 1- In case there is a bill statement information

Figure 2 – In case there is not a bill statement information

- eBiz Mobile Application Installation
- Login Screen
- Home Screen
- Usage Detail
- Bill Statement
- Payment
- Send bank transfer information & WHT
- Receipt Information Report
- Change Password
- Setting