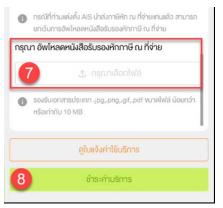

#### **Summary of payment**

Figure 1- Summary of payment details

Figure 2 – Uploaded documents

Figure 3 – After press button 'ส่ง ข้อมูลการนำฝากเงิน', system will display pop up and send email

Figure 1 Figure 2 Figure 3