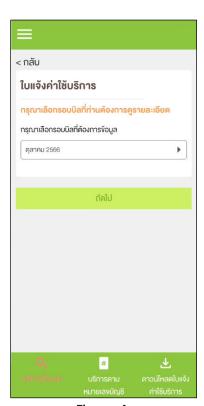

#### TAB Receipt Information Report

Figure 1- List of receipts by month

Figure 2 – Request receipt once or monthly

Figure 3 – Request conclusion

Figure 1 Figure 2 Figure 3

- eBiz Mobile Application Installation
- Login Screen
- Home Screen
- Usage Detail
- Bill Statement
- Payment
- Send bank transfer information & WHT
- Receipt Information Report
- Change Password
- Setting