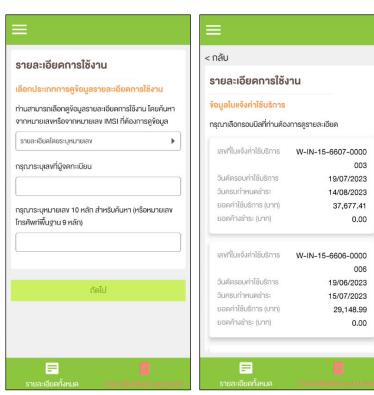

## Usage Detail (1)

Figure 1- Choose 'รายละเอียดการใช้งาน' (Usage Detail)

Figure 2 – Usage Detail Screen (super admin)

Figure 3 – Usage Detail Screen (admin)

Figure 1 Figure 2 Figure 3

## Usage Detail (2)

#### Tab All Detail (รายละเอียดทั้งหมด)

Figure 1- Usage Detail (All detail)

Figure 2 – Search information by company name

Figure 3 – Information of chosen billing cycle

Figure 1 Figure 2 Figure 3