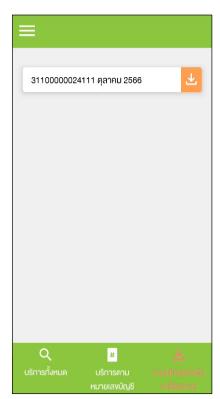

#### Tab Download Bill Statement

(ดาวน์โหลดใบแจ้งค่าใช้บริการ)

Figure 1- In case there is a bill statement information

Figure 2 – In case there is not a bill statement information

- eBiz Mobile Application Installation
- Login Screen
- Home Screen
- Usage Detail
- Bill Statement
- Payment
- Send bank transfer information & WHT
- Receipt Information Report
- Change Password
- Setting