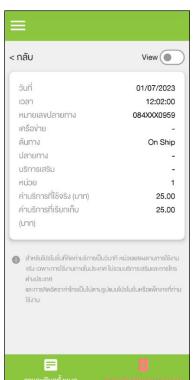

Tab View Statement by Billing Account No (บริการตาม หมายเลขบัญชี)

Figure 1- Search bill statement

Figure 2 – List of bill statements

Figure 3 – After press sign '>' to look into bill statement's detail

Figure 1 Figure 2 Figure 3