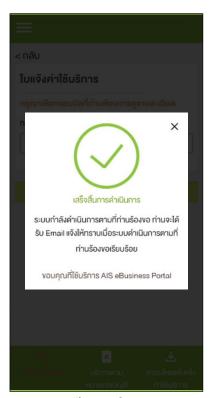

## Tab Request Entire Statement (บริการทั้งหมด)

Figure 1-Choose billing cycle

Figure 2 – Pop up complete the process; the system will send the bill statement to user's email