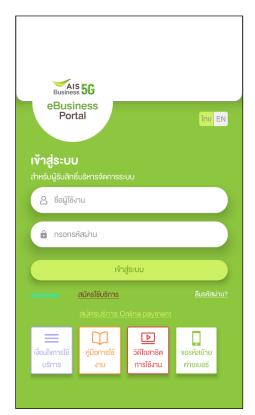

### Login Screen

Figure 1- After access to eBiz mobile application, system will display log in screen

Figure 2 – In case of announcement

Figure 1

Figure 2

## Login Screen

Figure 1-Login screen

Figure 2 – If there is not mobile number linked with username, system will be asked for mobile number

Figure 3 – Request OTP

Figure 1 Figure 2 Figure 3

- eBiz Mobile Application Installation
- Login Screen
- Home Screen
- Usage Detail
- Bill Statement
- Payment
- Send bank transfer information & WHT
- Receipt Information Report
- Change Password
- Setting