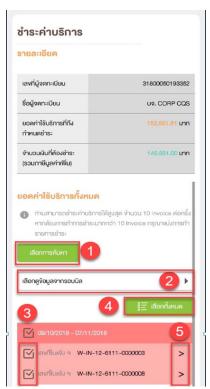

## Payment (1)

Figure 1- Choose 'ชำระค่าบริการ' (Payment)

Figure 2 – Payment Screen (super admin)

Figure 3 – Payment Screen (admin)

Figure 1 Figure 2 Figure 3

# Payment (2)

| 3                           | <b>4 ≣</b> iā                  | อกทั้งหนด |
|-----------------------------|--------------------------------|-----------|
| <b>☑</b> 09/10/2018         | - 07/11/2018                   | 5         |
| 🗹 เลงที่ในแจ้ง ฯ            | W-IN-12-6111-0000003           | >         |
| 🗹 เลงที่ใบแจ้ง ฯ            | W-IN-12-6111-0000008           | >         |
| จำนวนใบแจ้งหนี้ที่ต้อง<br>2 | การช่าระ                       |           |
| จำนวนเงินที่ต้องการช้       | าระ (รวมภาษีมูลค่าเพิ่ม) (บาก) |           |
| 149,661.00                  |                                |           |
| กาษีศัก ณ ที่จ่าย (บาท      | 1)                             |           |
| 0.00 6                      |                                |           |
| จำนวนเงินที่ต้องชำระท่      | าั้งสั้น (บา <b>ก</b> )        |           |
| 149,661.00                  |                                |           |