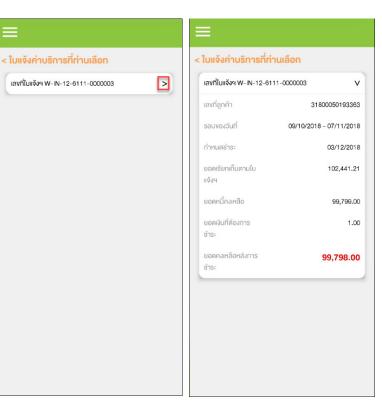

## Bill Statement (1)

Figure 1- Choose 'ใบแจ้งค่าใช้บริการ' (Bill Statement)

Figure 2 – Bill Statement Screen (super admin)

Figure 3 – Bill Statement Screen (admin)

Figure 1 Figure 2 Figure 3