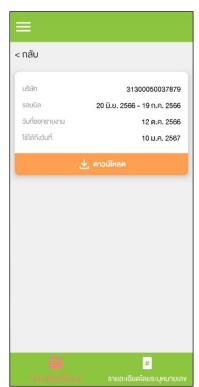

## Bill Statement (1)

Figure 1- Choose 'ใบแจ้งค่าใช้บริการ' (Bill Statement)

Figure 2 – Bill Statement Screen (super admin)

Figure 3 – Bill Statement Screen (admin)

Figure 1 Figure 2 Figure 3

# Bill Statement(2)

Figure 1

Figure 2

## Tab Request Entire Statement (บริการทั้งหมด)

Figure 1-Choose billing cycle

Figure 2 – Pop up complete the process; the system will send the bill statement to user's email