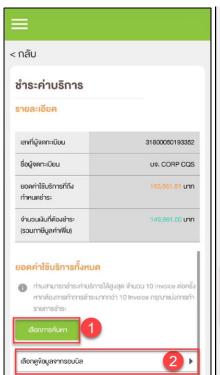

#### Pay for each company

Figure 1- Payment conclusion for each company

Figure 2 – After press button 'เลือก การค้นหา', pop up of search criteria will be shown

Figure 3 – After choose invoice and press sign '>', system will display invoice detail (user can specify the amount of money)