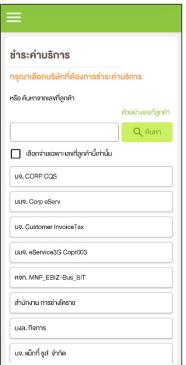

#### After searching for or choosing company

Figure 1-3 – Payment conclusion for each company

Figure 1

Figure 2

#### Pay for each company

Figure 1- Payment conclusion for each company

Figure 2 – After press button 'เลือก การค้นหา', pop up of search criteria will be shown

Figure 3 – After choose invoice and press sign '>', system will display invoice detail (user can specify the amount of money)