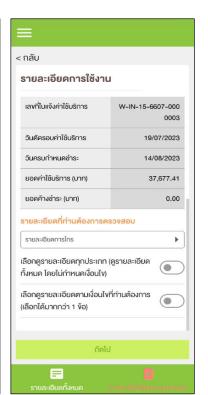

# Usage Detail (3)

#### Detail by mobile number

(รายละเอียดโดยระบุหมายเลข)

Figure 1- Usage Detail (Detail by mobile number)

Figure 2 – After searching, all billing cycles are shown up

Figure 3 – Detail information of chosen billing cycle

Figure 1 Figure 2 Figure 3